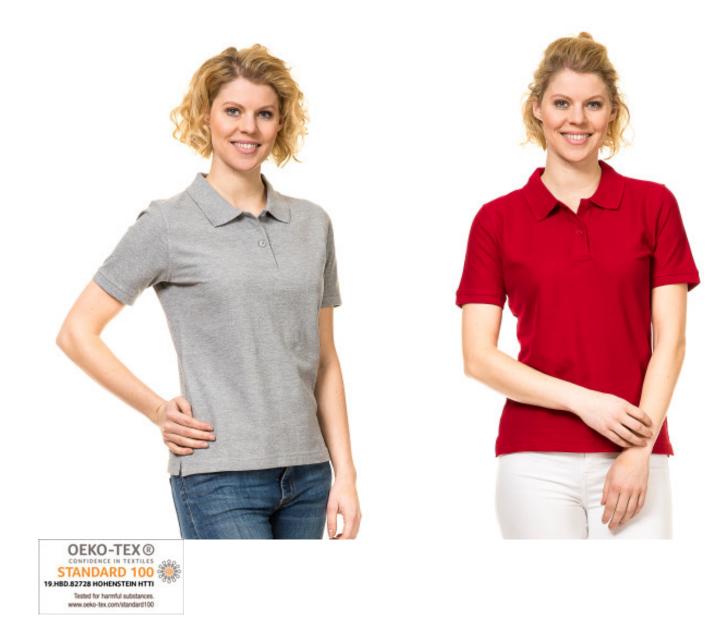

## ST803 Lady Polo

210 g/m², Piqué Some colors: Organic

## ORGANIC

- Quality: 100% combed and enzyme washed cotton
- Oxford Grey: 85% organic cotton/15% viscose
- Piqué
- Weight: 210 g/m<sup>2</sup>
- Box: 50 pcs., pack: 10 pcs.

ST803 Lady Polo is a classic women's polo with a feminine fit with side seams and side slits.

This polo is available in 11 colors and in sizes S to 2XL. If you need a unisex polo that fits this lady polo, we can recommend ST802 Uni Polo.

The ST803 Lady polo has neck tape that goes all the way to the placket, and it closes with 2 buttons. The collar is made in 1x1 cotton rib. It has a sewed-on half-moon and the shoulder seams are reinforced with a double stitch.