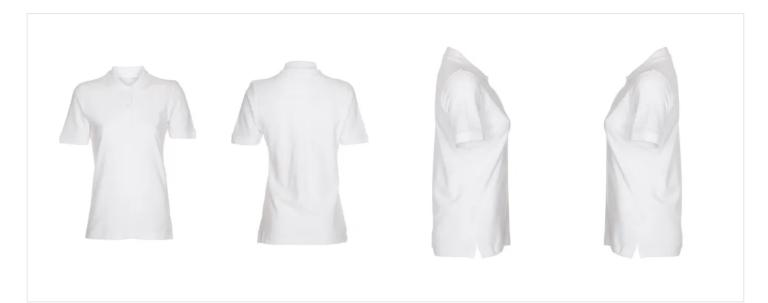

This polo is available in 11 colors and in sizes S to 2XL. If you need a unisex polo that fits this lady polo, we can recommend ST802 Uni Polo.

The ST803 Lady polo has neck tape that goes all the way to the placket, and it closes with 2 buttons. The collar is made in 1x1 cotton rib. It has a sewed-on half-moon and the shoulder seams are reinforced with a double stitch.

The polo has a feminine sleeve which ends with 1x1 cotton rib with a topstitch. The sleeve curve is reinforced with a double stitch and the bottom of the polo is also hemmed with a double stitch.

We make classic products of a durable quality so they can be washed many times without color and fit changes significantly. A classic product allows you to add your own design to the product with print, transfer or embroidery thereby you can easily create your own unique product.

The ST803 Lady Polo has only a small size label, it creates space for your own logo in the neck, either with a neck label or a neck transfer. This allows you to easily brand the product as your own. We call it Brand Yourself.