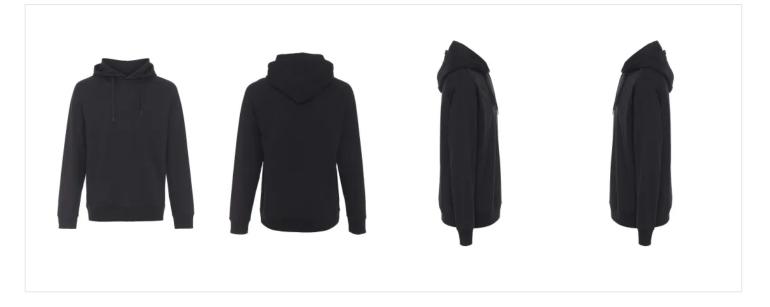

Sleeves and bottom are finished with a wide 2x2 rib with elastane.

The hood is in a double-layer fabric, eyelets are in metal with a black coating. All sweatshirts have black drawstrings that are finished with a closed metal aglet also with a black coating.

ST719 Sport Hooded Sweat has side seam pockets.

The sweatshirt has a neckband and there is only a small size label on the left side of the neck. In the left side seam is a small label with the product name and washing instructions. We call it BRAND YOURSELF, ALL PRODUCTS WITHOUT LABEL