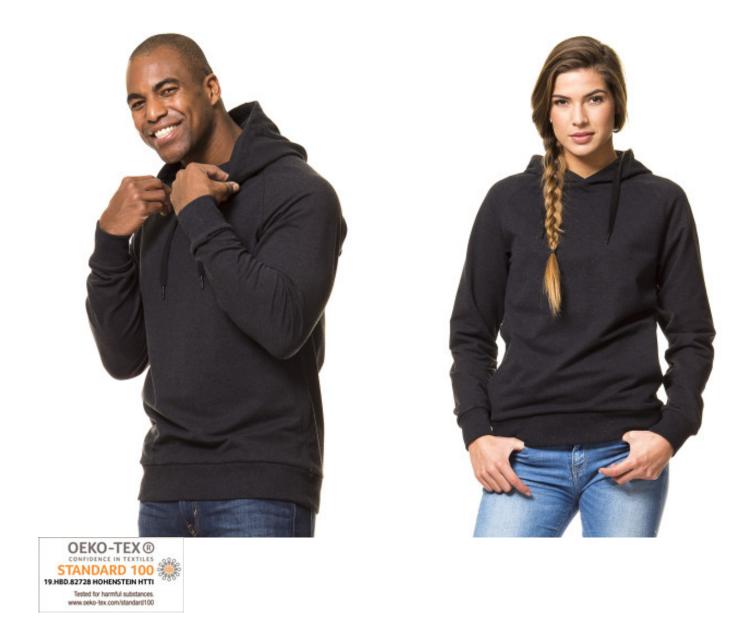

ST719 Sport Hooded Sweat is a quality sweatshirt in organic cotton with elastane. The elastane helps to make the material flexible and gives it a smooth surface. The sweatshirt has raglan sleeves which give good freedom of movement and a sporty look.

Sleeves and bottom are finished with a wide 2x2 rib with elastane.

The hood is in a double-layer fabric, eyelets are in metal with a black coating. All sweatshirts have black drawstrings that are finished with a closed metal aglet also with a black coating.

ST719 Sport Hooded Sweat has side seam pockets.

The sweatshirt has a neckband and there is only a small size label on the left side of the neck. In the left side seam is a small label with the product name and washing instructions. We call it BRAND YOURSELF, ALL PRODUCTS WITHOUT LABEL